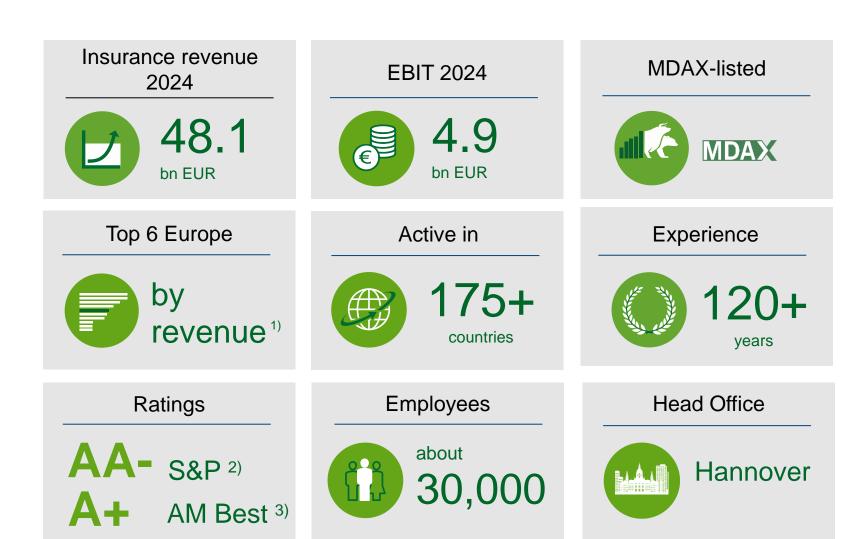

#### The Talanx Group at a glance

1) Insurance revenue | 2) Talanx Primary Insurance Group includes primary insurance companies of Talanx AG | 3) Definition used by AM Best: "HDI V. a. G. and its rated insurance subsidiaries."