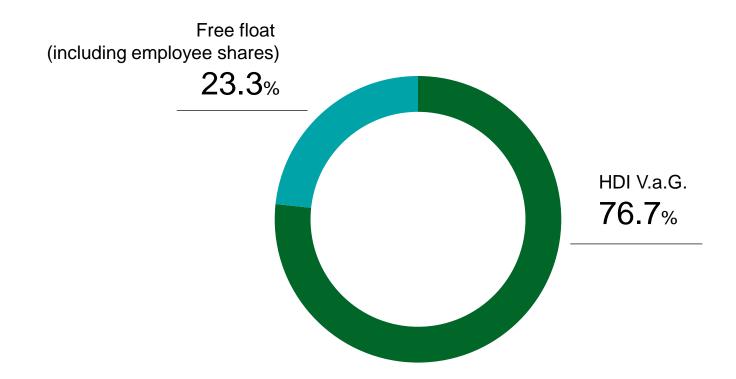

#### The Talanx Group Shareholder structure

As at 31 December 2024, Talanx AG's share register comprised 42,376 private and institutional shareholders.

2

HDI Global
Corporate & Specialty
(a division of the Talanx Group)