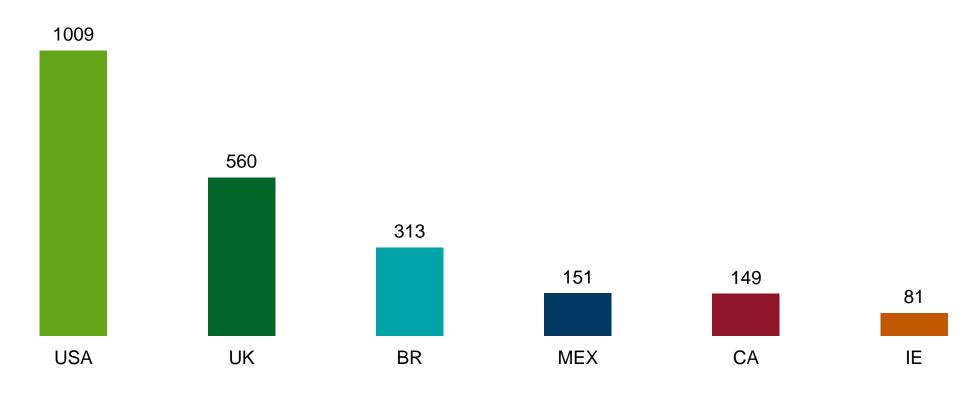

# HDI Global, Corporate UK, IE & Americas\*

**2024 GWP** 

in EUR millions

<sup>\*</sup> Excluding Specialty Solutions Source: Internal reporting