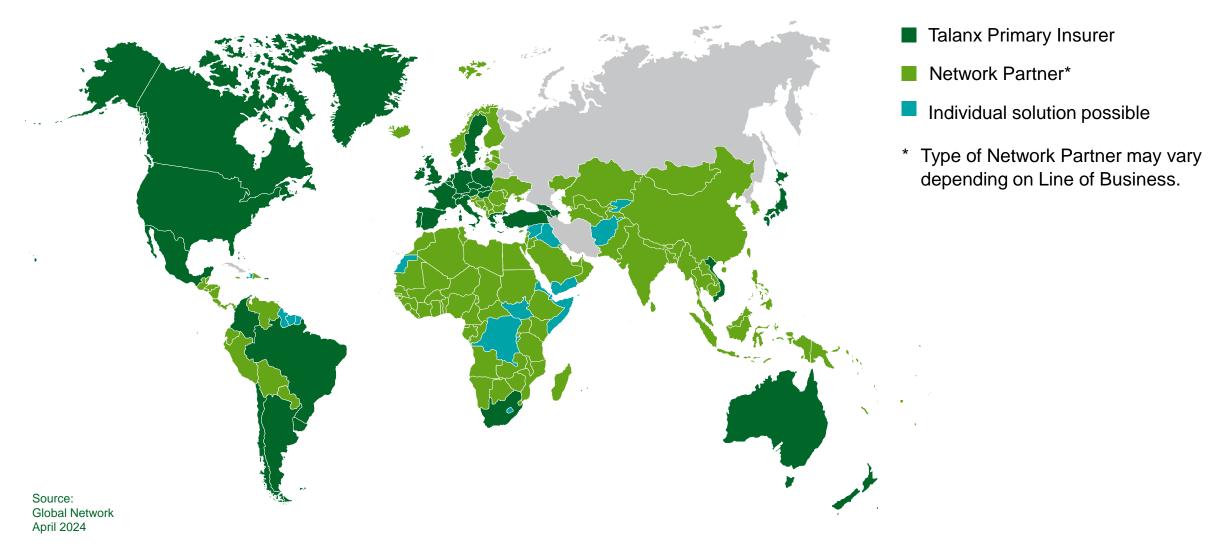

#### HDI Global Global Presence

# **HDI Global Network Service Capabilities in 175+ countries**