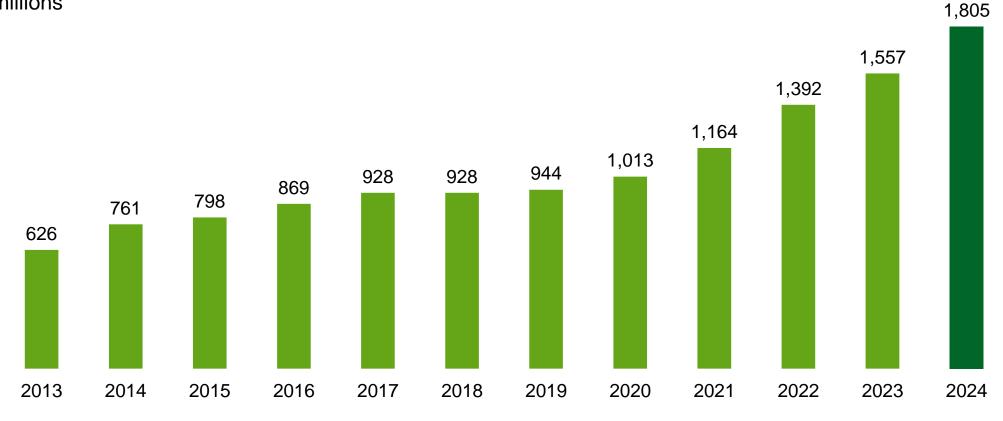

#### **Consolidated GWP**

in EUR millions

<sup>\*</sup> Includes HDI Global SE and subsidiaries

<sup>\*\*</sup> Estimated

Source: Tagetik / internal reporting\*\*