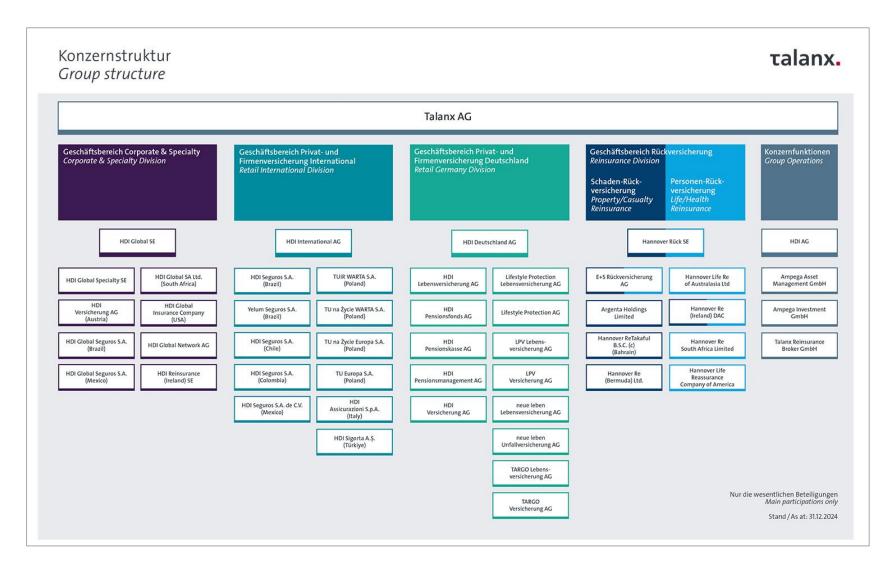

#### **Table of Content**

- The Talanx Group
- HDI Global, Corporate & Specialty (a division of the Talanx Group)
- 3 HDI Global Network





1
The Talanx Group

#### The Talanx Group at a glance



1) Insurance revenue | 2) Talanx Primary Insurance Group includes primary insurance companies of Talanx AG | 3) Definition used by AM Best: "HDI V. a. G. and its rated insurance subsidiaries."



#### The Talanx Group Four business areas





#### 2024 among the 6 largest insurance providers in Europe



<sup>&</sup>lt;sup>1</sup> Insurance Revenue 2024A based on Annual Reports; Achmea based on Financial Supplement; Average exchange rates (Ø-2024) used for conversion to EUR: 0,9239 USD/EUR for Swiss Re and Zurich, 1.1812 GDP/EUR for Aviva



#### The Talanx Group Shareholder structure

As at 31 December 2024, Talanx AG's share register comprised 42,376 private and institutional shareholders.







2

HDI Global
Corporate & Specialty
(a division of the Talanx Group)

#### HDI Global Corporate & Specialty – Key Figures 2024

**10.0 bn EUR** 

Insurance revenue (gross)

10.7 %

Growth of insurance revenue (adjusted for currency effects)

**702 m EUR** 

Operating Profit (EBIT)

Part of the **Talanx Group** 

Figures HDI Globa