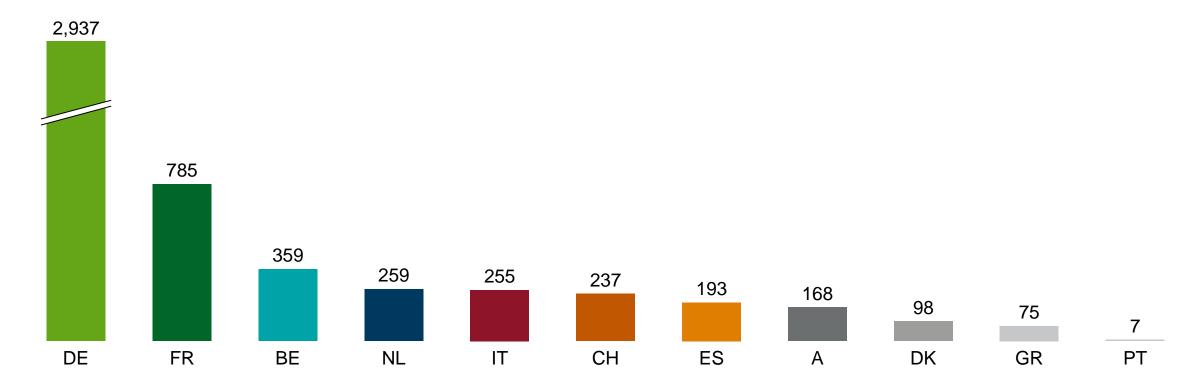

# HDI Global, Corporate Europe\*

#### **2024 GWP**

in EUR millions

\* Excluding Specialty Solutions / DE includes Germany and Home Office

Source: Internal reporting