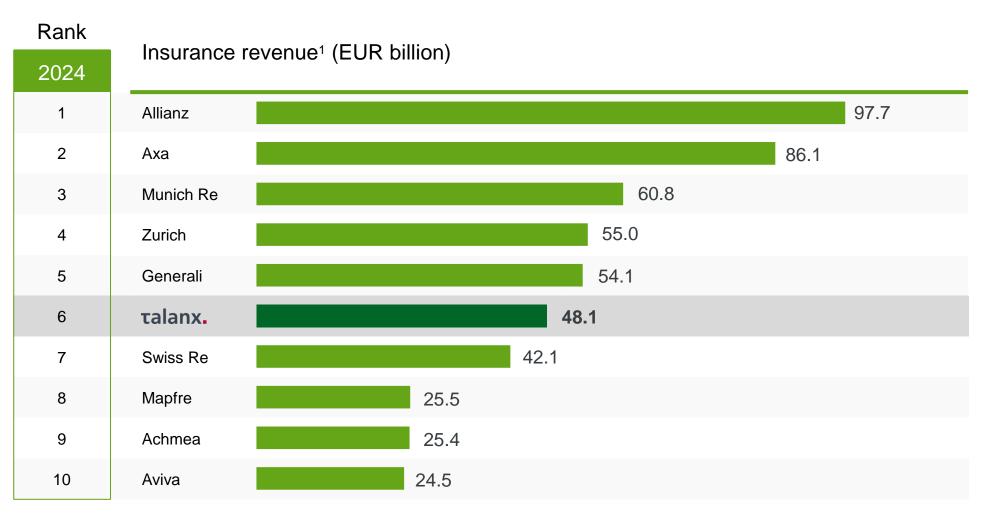

#### 2024 among the 6 largest insurance providers in Europe

<sup>&</sup>lt;sup>1</sup> Insurance Revenue 2024A based on Annual Reports; Achmea based on Financial Supplement; Average exchange rates (Ø-2024) used for conversion to EUR: 0,9239 USD/EUR for Swiss Re and Zurich, 1.1812 GDP/EUR for Aviva