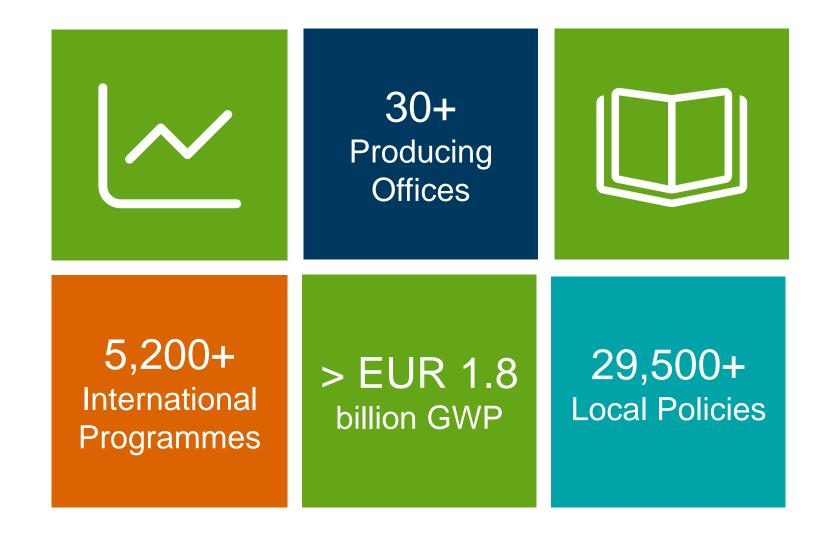

# **HDI Global Network Facts and Figures**

Figures HDI Global

175+ countries within Global Network

5,200+ International Programmes

29,500+ local policies produced

**5** Continents

39 Countries

~ 5,000 Employees worldwide

**Financial Strength Rating** 