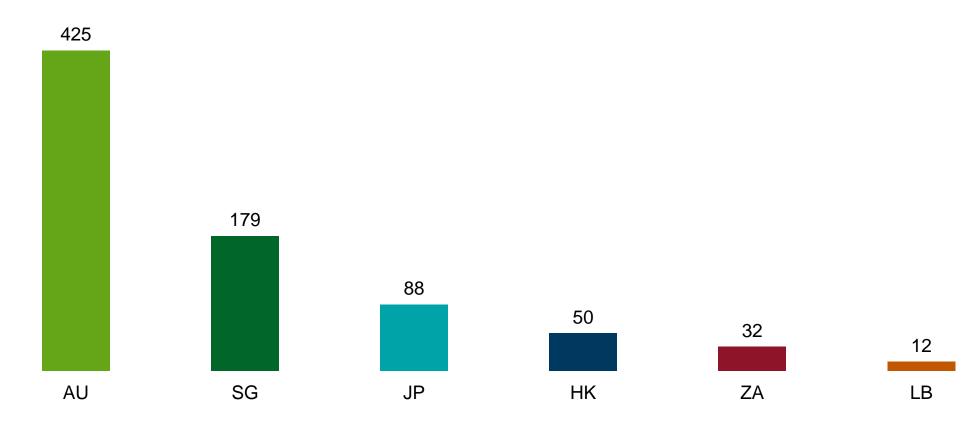

# **HDI Global, Corporate Asia-Pacific & Other Regions\***

**2024 GWP** 

in EUR millions

\* Excluding Specialty Solutions Source: Internal reporting